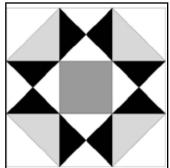

**Block of the Month...** by Sandy Wheeler Four Corner Star Block 10- October

Medium fabric: Cut 2 Squares, 5 1/2" Medium dark fabric: Cut 2 Squares, 5 1/2" Light fabric: Cut 4 Squares, 5 1/2" Dark fabric: Cut 2 Squares, 5 1/2"

**Center square:** Follow the directions for quick quarter square triangles\* using one medium fabric and one medium dark fabric. Sew two of these quarter square triangles together into a square, matching long sides. You will have two pieces left over.

Corner Squares: Follow the directions for quick quarter square triangle blocks. Make one using one medium fabric and one light fabric. Then make one using one medium dark fabric and one light fabric. Sew a medium/light and a medium dark/light set of these quarter square triangles together into a square. Continue to make a total of four squares. Refer to the shaded diagram for placement.

**Side Squares:** Layer each dark square right sides together with a light square. Follow the general directions for quick quarter square triangles. Sew together into squares, matching long sides of the triangles.

Square up each unit to  $4 \frac{1}{2}$  and assemble the block referring to the shaded diagram.

**\*To make quarter square triangles:** On the back of the lighter of the fabrics, draw a line diagonally from coner to corner. Then another line diagonally from corner to corner making an X. These will be cutting lines. Then 1/4" on either side of one of the lines, draw 2 stitching lines. With two squares, right sides together, sew on the two outside stitching lines. Then cut into 2 halves on the line between the two stitching lines. Then divide those two parts on the other line. Press out and you will have 4, 1/4 square triangles.