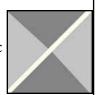

Square up each unit to  $4 \frac{1}{2}$  and assemble the block referring to the shaded diagram.

**\*To make quarter square triangles:** On the back of the lighter of the fabrics, draw a line diagonally from coner to corner. Then another line diagonally from corner to corner making an X. These will be cutting lines. Then 1/4" on either side of one of the lines, draw 2 stitching lines. With two squares, right sides together, sew on the two outside stitching lines. Then cut into 2 halves on the line between the two stitching lines. Then divide those two parts on the other line. Press out and you will have 4, 1/4 square triangles.