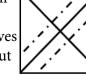

\*\* To make half square triangle blocks: On the back of the lighter of the fabrics, draw a line

on the line between the two stitching lines. Press out and you will have 2, half square triangle

Copyright 2023 Sandra Wheeler Angel Things Designs