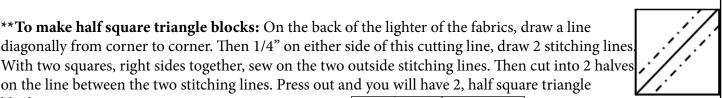

\*\* To make half square triangle blocks: On the back of the lighter of the fabrics, draw a line

on the line between the two stitching lines. Press out and you will have 2, half square triangle

Copyright 2023 Sandra Wheeler Angel Things Designs

blocks.